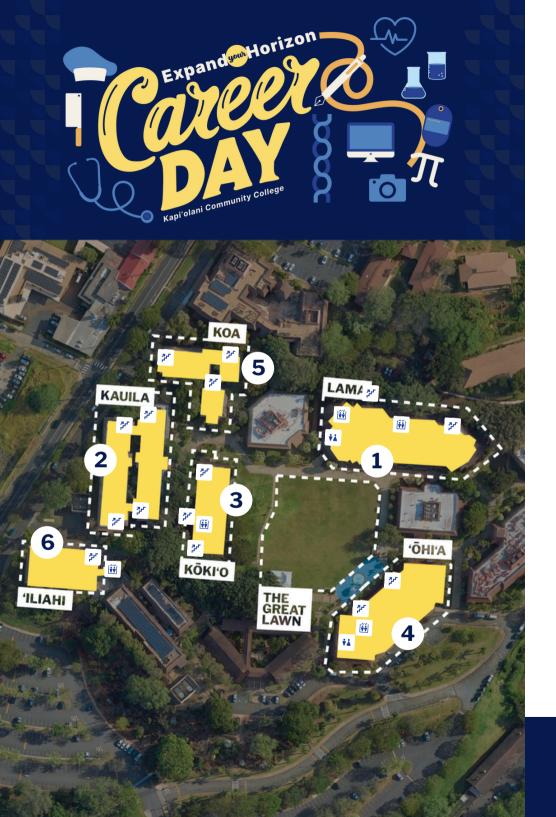

# **LAMA LIBRARY**

# Lama First Floor Alcove

New Media Arts

### Lama Second Floor

Accounting, Information Technology, Paralegal, Entrepreneurship Nursing First Year Experience

### **Lama 201**

**Employment Prep Center** 

Honda International Center Hospitality and Tourism Second Language Teaching Liberal Arts **Business** 

# **KAUILA BUILDING**

# **KŌKI'O BUILDING**

**STEM Center** 

**STEM** 

Physical Therapy Assistant

## Kōki'o 203

Math & Science

'ŌHI'A **BUILDING** 

220 Grille

**Culinary Arts** 

**KOA BUILDING Koa Gallery** Arts

**BUILDING Bottom Floor** 

Oli's Kitchen

**ILIAHI** 

**MAP KEY** 

**Restrooms** 

**Stairs**