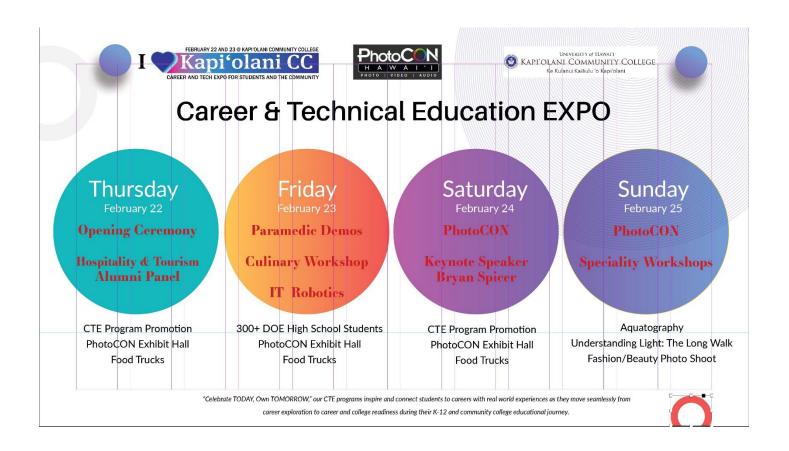

CAREER AND TECH EXPO FOR STUDENTS AND THE COMMUNITY

I HEART Kapi'olani CC presents its inaugural CTE Expo for Career and Technical Education (CTE). Center stage will be our collaboration with <a href="PhotoCON Hawai'i 2024">PhotoCON Hawai'i 2024</a>, infusing national top creative media professionals, educators, and enthusiasts who are aligned with our CTE programs to help tell our story! Each February, the nation celebrates CTE Month® to raise awareness of the importance that career and technical education has in readying learners for college and career success, join us for the highlights from our signature programs. We anticipate over 600 attendees daily.

- Information Technology Robotics demonstrations
- Emergency Medical Technicians, Paramedics and Ambulance Tours
- Culinary Arts hands-on Skills & Technique Workshop
- Hospitality and Tourism Alumni Career Panel Discussion