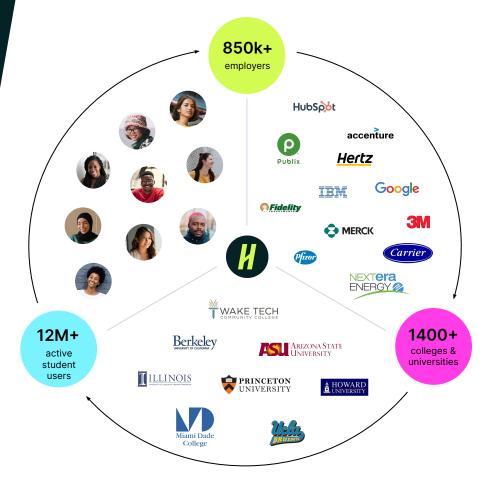

# Handshake is the nation's #1 college-to-career network

The goal is **to help every student find a great job** and build the foundations of a meaningful career, no matter who they are, where they're from, or who they know.

Handshake is partnered with schools and employers from across the country