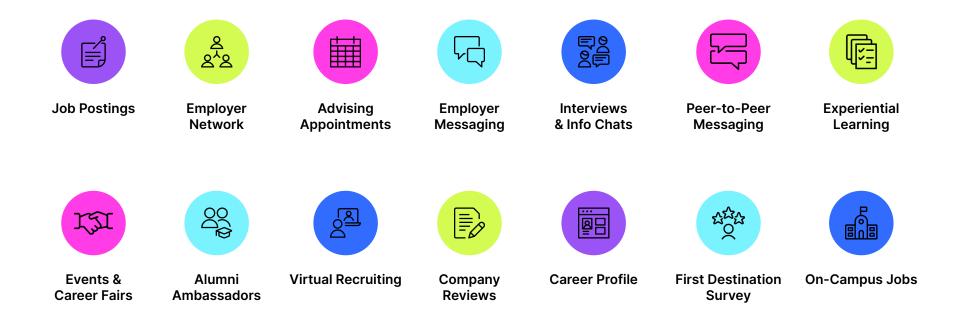

# How Handshake helps students

### Get students career-ready, all in one place!